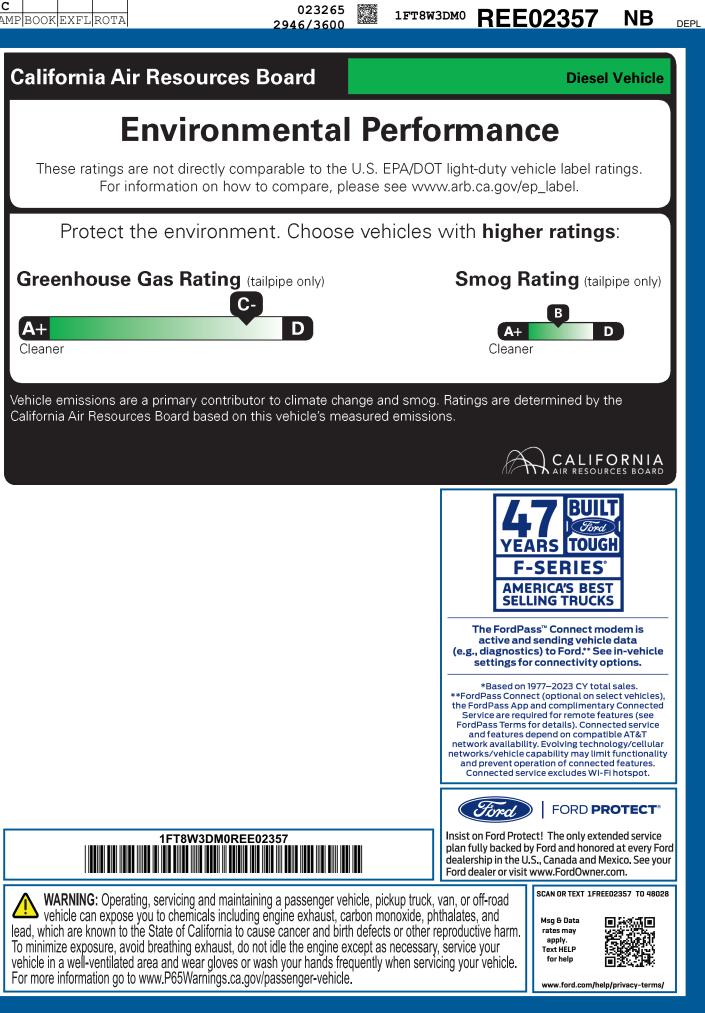

ULC บ พ С CERT CERT CERT TRD RAMP BUMP CAMP BOOK EXFL ROTA

|                                                                                               | SUPER DUT                                                                                                                               | Y                                                                                                                            | <sup>RE</sup> E02357                                                                                                                          | California Air Resources Board                                                                                                                                                        |
|-----------------------------------------------------------------------------------------------|-----------------------------------------------------------------------------------------------------------------------------------------|------------------------------------------------------------------------------------------------------------------------------|-----------------------------------------------------------------------------------------------------------------------------------------------|---------------------------------------------------------------------------------------------------------------------------------------------------------------------------------------|
| ford.com                                                                                      | 2024 F350 DRW 4X4 CREW CA<br>XLT 176" WB STYLESIDE<br>6.7 HI OUTPUT POWER STROM<br>10-SPEED AUTO TORQSHIFT                              | CARBONIZED                                                                                                                   | GRAY<br>K SLATE CLOTH                                                                                                                         | Environmen                                                                                                                                                                            |
| STANDARD EQUIPMENT INCLUDED AT                                                                | T NO EXTRA CHARGE                                                                                                                       |                                                                                                                              |                                                                                                                                               | These ratings are not directly comparable t<br>For information on how to compa                                                                                                        |
| EXTERIOR<br>• FOG LAMPS<br>• HEADLAMPS - AUTO HIGH BEAM<br>• HEADLAMPS - AUTOLAMP<br>(ON/OFF) | INTERIOR<br>• 120V OUTLET<br>• 1TOUCH UP/DOWN DR/PASS WIN<br>• AIR COND, MANUAL FRONT<br>• CLOTH SUN VISORS                             | FUNCTIONAL<br>• FORDPASS™ CONNECT 5GWI-FI<br>HOTSPOT TELEMATICS MODEM<br>• HILL START ASSIST<br>• MANUAL LOCKING HUBS        | SAFETY/SECURITY<br>• ADVANCETRAC <sup>™</sup> WITH RSC®<br>• AIRBAGS - SAFETY CANOPY®<br>• BELT-MINDER CHIME<br>• DRIVER/PASSENGER AIR BAGS   | Protect the environment. Ch                                                                                                                                                           |
| • TOW HOOKS<br>• TRAILER BRAKE CONTROLLER<br>• TRAILER SWAY CONTROL<br>• TRAILER TOW MIRRORS  | CLTH SEATS W/8-WAY PWR DRV     OUTSIDE TEMP DISPLAY     PARTICULATE AIR FILTER     POWER LOCKS AND WINDOWS     STEERING:TILT/TELESCOPE, | MONO BEAM COIL SPRING FRT<br>SUSPENSION W/STAB BAR<br>PRE-COLLISION ASSIST W/AEB<br>REAR VIEW CAMERA<br>REMOTE KEYLESS ENTRY | <ul> <li>SECURICODE KEYLESS KEYPAD</li> <li>SOS POST-CRASH ALERT SYS™</li> <li><u>WARRANTY</u></li> <li>3YR/36,000 BUMPER / BUMPER</li> </ul> | Greenhouse Gas Rating (tailpipe on                                                                                                                                                    |
|                                                                                               | CRUISE & AUDIO CONTROLS<br>• UPPER GLOVEBOX STORAGE                                                                                     | • SYNC®4                                                                                                                     | • 5YR/60,000 POWERTRAIN<br>• 5YR/60,000 ROADSIDE ASSIST<br>• 5YR/100,000 DIESEL ENGINE                                                        | A+ D<br>Cleaner                                                                                                                                                                       |
|                                                                                               |                                                                                                                                         |                                                                                                                              | (MSDD)                                                                                                                                        | Vehicle emissions are a primary contributor to clima<br>California Air Resources Board based on this vehicle                                                                          |
| INCLUDED ON THIS VEHICLE                                                                      | (MSRP)                                                                                                                                  | PRICE INFO                                                                                                                   | (MSRP)                                                                                                                                        |                                                                                                                                                                                       |
| OPTIONAL EQUIPMENT/OTHER<br>PREFERRED EQUIPMENT PKG.623A                                      |                                                                                                                                         | BASE PRICE                                                                                                                   | \$57,610.00                                                                                                                                   |                                                                                                                                                                                       |
| 6.7 HI OUTPUT POWER STROKE                                                                    | 12,495.00                                                                                                                               | TOTAL OPTIC                                                                                                                  | DNS/OTHER 17,340.00                                                                                                                           |                                                                                                                                                                                       |
| 10-SPEED AUTO TORQSHIFT<br>LT245/75R17E BSW ALL-TERRAIN                                       | NO CHARGE<br>165.00                                                                                                                     |                                                                                                                              | CLE & OPTIONS/OTHER 74,950.00                                                                                                                 |                                                                                                                                                                                       |
| 3.55 RATIO LIMITED SLIP AXLE                                                                  | 385.00                                                                                                                                  | DESTINATION                                                                                                                  | N & DELIVERY 1,995.00                                                                                                                         |                                                                                                                                                                                       |
| FRONT LICENSE PLATE BRACKET<br>ALL WEATHER MATS W/O CARPT MAT                                 | NO CHARGE<br>130.00                                                                                                                     |                                                                                                                              |                                                                                                                                               |                                                                                                                                                                                       |
| PLATFORM RUNNING BOARDS                                                                       | 445.00                                                                                                                                  |                                                                                                                              |                                                                                                                                               |                                                                                                                                                                                       |
| 14000# GVWR PACKAGE<br>RAPID HEAT SUPPLEMENTAL HEATER                                         | 250.00                                                                                                                                  |                                                                                                                              |                                                                                                                                               |                                                                                                                                                                                       |
| ENGINE BLOCK HEATER<br>50 STATE EMISSIONS                                                     | 190.00<br>NO CHARGE                                                                                                                     |                                                                                                                              |                                                                                                                                               |                                                                                                                                                                                       |
| BACKGLASS DEFROST                                                                             | 60.00                                                                                                                                   |                                                                                                                              |                                                                                                                                               |                                                                                                                                                                                       |
| CAMPER PACKAGE<br>.HEAVY SERVICE FRONT SUSPENSIO                                              | 160.00                                                                                                                                  |                                                                                                                              |                                                                                                                                               |                                                                                                                                                                                       |
| POWERSCOPE TRAILER TOW MIRROR<br>BLIS (BLIND SPOT INFO SYSTEM)                                | 280.00                                                                                                                                  |                                                                                                                              |                                                                                                                                               |                                                                                                                                                                                       |
| JACK                                                                                          |                                                                                                                                         |                                                                                                                              |                                                                                                                                               |                                                                                                                                                                                       |
| WHEEL WELL LINERS - FRONT<br>FORGED ALUMINUM WHEELS-17"                                       | 180.00<br>600.00                                                                                                                        |                                                                                                                              |                                                                                                                                               |                                                                                                                                                                                       |
| LED BOX LIGHTING<br>UPFITTER SWITCHES                                                         | 60.00<br>165.00                                                                                                                         |                                                                                                                              |                                                                                                                                               |                                                                                                                                                                                       |
| 410 AMP ALTERNATOR                                                                            | NO CHARGE                                                                                                                               |                                                                                                                              |                                                                                                                                               |                                                                                                                                                                                       |
| REVERSE SENSING SYSTEM<br>REMOTE START SYSTEM                                                 | 250.00                                                                                                                                  |                                                                                                                              |                                                                                                                                               |                                                                                                                                                                                       |
| TAILGATE STEP<br>DUAL BATTERY                                                                 | 375.00<br>NO CHARGE                                                                                                                     |                                                                                                                              |                                                                                                                                               |                                                                                                                                                                                       |
| 360-DEGREE CAMERA PACKAGE                                                                     | 1,150.00                                                                                                                                |                                                                                                                              |                                                                                                                                               |                                                                                                                                                                                       |
|                                                                                               |                                                                                                                                         |                                                                                                                              |                                                                                                                                               |                                                                                                                                                                                       |
|                                                                                               | RAMP ONE                                                                                                                                |                                                                                                                              |                                                                                                                                               | 1FT8W3DM0REE02357                                                                                                                                                                     |
|                                                                                               | RA2H                                                                                                                                    |                                                                                                                              | MSRP \$76,945.00                                                                                                                              |                                                                                                                                                                                       |
|                                                                                               | RAMP TWO                                                                                                                                |                                                                                                                              | Whether you decide to lease or finance your vehicle, you'll find the choices that are right                                                   |                                                                                                                                                                                       |
|                                                                                               | ITEM #:                                                                                                                                 | FR-0322 O/T 2                                                                                                                | for you. See your dealer for details or visit<br>www.ford.com/finance.                                                                        | WARNING: Operating, servicing and maintaining a passe<br>vehicle can expose you to chemicals including engine exh<br>lead, which are known to the State of California to cause cancer |